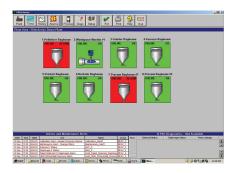

software can turn a perceived EPA expense into an opportunity to improve productivity, maximize equipment performance and lower operating costs.

#### **Maintenance Planning**

- Maximize productivity of personnel
- Plan repairs and prevent unforeseen down time

#### **EPA Compliance**

- Automatically generate reports compliant to 40 CFR
- Eliminate manual record keeping and visual inspections

#### **Process Optimization**

- Control and automate production
- Improve filtration efficiency to increase product recovery



#### HMI/SCADA

#### **Specifications**

- Up to 32 nodes & 64,000 tags
- Local or server based SQL data
- User and administrator security
- Integrated OPC and DDE servers
- Optional E-mail functions

#### **Process Views**





Diagnostic Tools



Alarm Status and Logs



#### **Meets US EPA MACT**

40 CFR Part 63

Requires proper configuration

#### Reporting



Process & Maintenance Reports



### **System Requirements**

| Operating system:     | Windows XP with SP2                                        |
|-----------------------|------------------------------------------------------------|
|                       | Windows 2003 Server                                        |
| Recommended Hardware: | 1.2 GHz Pentium III or higher                              |
|                       | 1GB RAM, 80 GB free hard disk space                        |
|                       | CD-RW and tape backup                                      |
|                       | Internet access or modem                                   |
|                       | Turn-key