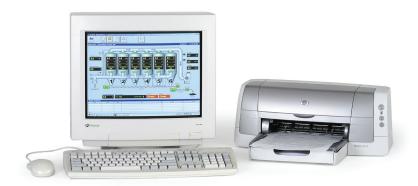

#### **HMI/SCADA** and Reporting Software

- Central Monitoring and Control
- Reliable and Secure Architecture
- Turnkey and Customizable
- Maintenance and Process Reporting
- Automated EPA reporting
- Single Process or Plant Wide

#### HMI/SCADA

#### **Specifications**

- Up to 32 nodes & 64,000 tags
- Local or server based SQL data
- User and administrator security
- Integrated OPC and DDE servers
- Optional E-mail functions

#### **Process Views**

Diagnostic Tools

Alarm Status and Logs

#### Reporting

Process & Maintenance Reports