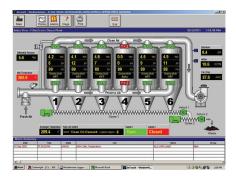

sly providing a fast return on investment. The software can turn a perceived EPA expense into an opportunity to improve productivity, maximize equipment performance and lower operating costs.

#### **Maintenance Planning**

- Maximize productivity of personnel
- Plan repairs and prevent unforeseen down time

#### **EPA Compliance**

- Automatically generate reports compliant to 40 CFR
- Eliminate manual record keeping and visual inspections

#### **Process Optimization**

- Control and automate production
- Improve filtration efficiency to increase product recovery



#### HMI/SCADA

#### **Specifications**

- Up to 32 nodes & 64,000 tags
- Local or server based SQL data
- User and administrator security
- Integrated OPC and DDE servers
- Optional E-mail functions

#### **Process Views**





Diagnostic Tools



Alarm Status and Logs



#### **Meets US EPA MACT**

40 CFR Part 63

Requires proper configuration

#### Reporting



Process & Maintenance Reports



### **System Requirements**

| Operating system:     | Windows XP with SP2                                        |
|-----------------------|------------------------------------------------------------|
|                       | Windows 2003 Server                                        |
| Recommended Hardware: | 1.2 GHz Pentium III or higher                              |
|                       | 1GB RAM, 80 GB free hard disk space                        |
|                       | CD-RW and tape backup                                      |
|                       | Internet access or modem