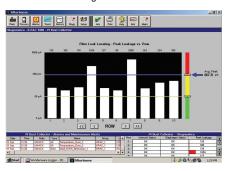

eturn on investment. The software can turn a perceived EPA expense into an opportunity to improve productivity, maximize equipment performance and lower operating costs.

#### **Maintenance Planning**

- Maximize productivity of personnel
- Plan repairs and prevent unforeseen down time

#### **EPA Compliance**

- Automatically generate reports compliant to 40 CFR
- Eliminate manual record keeping and visual inspections

#### **Process Optimization**

- Control and automate production
- Improve filtration efficiency to increase product recovery



#### HMI/SCADA

#### **Specifications**

- Up to 32 nodes & 64,000 tags
- Local or server based SQL data
- User and administrator security
- Integrated OPC and DDE servers
- Optional E-mail functions

#### **Process Views**





Diagnostic Tools



Alarm Status and Logs



#### **Meets US EPA MACT**

40 CFR Part 63

Requires proper configuration

#### Reporting



Process & Maintenance Reports



### **System Requirements**

| Operating system:     | Windows XP with SP2                                        |
|-----------------------|------------------------------------------------------------|
|                       | Windows 2003 Server                                        |
| Recommended Hardware: | 1.2 GHz Pentium III or higher                              |
|                       | 1GB RAM, 80 GB free hard disk space                        |
|                       | CD-RW and tape backup                                      |
|                       | Internet access or modem                                   |
|