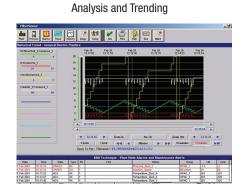

y providing a fast return on investment. The software can turn a perceived EPA expense into an opportunity to improve productivity, maximize equipment performance and lower operating costs.

#### **Maintenance Planning**

- Maximize productivity of personnel
- Plan repairs and prevent unforeseen down time

#### **EPA Compliance**

- Automatically generate reports compliant to 40 CFR
- Eliminate manual record keeping and visual inspections

#### **Process Optimization**

- Control and automate production
- Improve filtration efficiency to increase product recovery



#### HMI/SCADA

#### **Specifications**

- Up to 32 nodes & 64,000 tags
- Local or server based SQL data
- User and administrator security
- Integrated OPC and DDE servers
- Optional E-mail functions

#### **Process Views**





Diagnostic Tools



Alarm Status and Logs



#### **Meets US EPA MACT**

40 CFR Part 63

Requires proper configuration

#### Reporting



Process & Maintenance Reports



### **System Requirements**

| Operating system:     | Windows XP with SP2                                        |
|-----------------------|------------------------------------------------------------|
|                       | Windows 2003 Server                                        |
| Recommended Hardware: | 1.2 GHz Pentium III or higher                              |
|                       | 1GB RAM, 80 GB free hard disk space                        |
|                       | CD-RW and tape backup                                      |
|                       | Internet access or modem